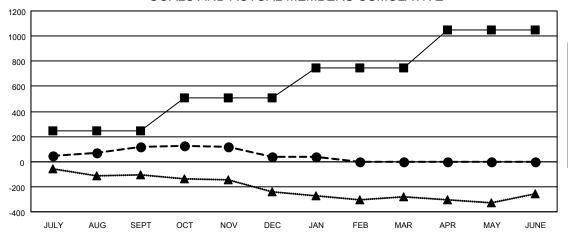

| Members               |       |                      |                         |                                                    |  |  |  |  |  |
|-----------------------|-------|----------------------|-------------------------|----------------------------------------------------|--|--|--|--|--|
| RESULTS FOR 2021-2022 |       |                      |                         |                                                    |  |  |  |  |  |
| QUARTER               | MEMBE | R GROWTH NET<br>GOAL | MEMBER GROWTH<br>ACTUAL | DROPPED<br>MEMBERS ACTUAL<br>(including transfers) |  |  |  |  |  |
| JULY/AUG/SEPT         |       | 243                  | 461                     | 312                                                |  |  |  |  |  |
| OCT/NOV/DEC           |       | 265                  | 362                     | 395                                                |  |  |  |  |  |
| JAN/FEB/MAR           |       | 241                  | 170                     | 156                                                |  |  |  |  |  |
| APR/MAY/JUNE          |       | 301                  | 0                       | 0                                                  |  |  |  |  |  |

## GOALS AND ACTUAL MEMBERS CUMULATIVE

- MEMBER GROWTH NET GOAL

- MEMBER GROWTH ACTUAL

- LAST YEAR MEMBERSHIP ACTUAL

| DROPPED CLUBS: 6 |     | 278 CLUBS OF 515 ADDED 1 OR<br>MORE NEW MEMBERS | GENDER DISTRIBUTION              |                 |
|------------------|-----|-------------------------------------------------|----------------------------------|-----------------|
|                  |     |                                                 | MALE                             | 12,127 (72.10%) |
|                  |     |                                                 | FEMALE                           | 4,692 (27.90%)  |
| DROPPED MEMBERS  |     |                                                 | NON BINARY                       | 0 (0.00%)       |
| DECEASED         | 130 |                                                 | PREFER NOT TO ANSWER             | 0 (0.00%)       |
| CLUB CANCELLED   | 51  |                                                 | TOTAL FAMILY UNIT MEMBERS        | 3.454           |
| OTHER            | 682 | CLICK HERE FOR CUMULATIVE                       | TOTAL FAMILE ONLY WEIGHERS 5,454 |                 |
| TOTAL            | 863 | MEMBERSHIP DATA                                 | FAMILY MEMBERS PAYING HALDUES    | F 1,754         |