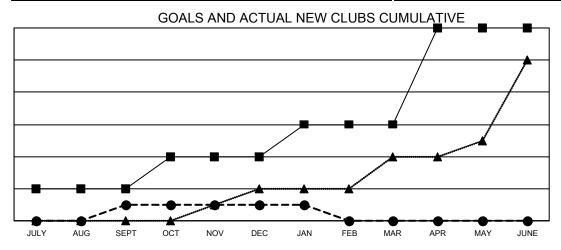

## Results as of: 1/31/2022 LOCATION: WISCONSIN

| Clubs                 |               |           |               |  |  |  |  |
|-----------------------|---------------|-----------|---------------|--|--|--|--|
| RESULTS FOR 2021-2022 |               |           |               |  |  |  |  |
| QUARTER               | NEW CLUB GOAL | NEW CLUBS | DROPPED CLUBS |  |  |  |  |
| JULY/AUG/SEPT         | 2             | 1         | 0             |  |  |  |  |
| OCT/NOV/DEC           | 2             | 0         | 6             |  |  |  |  |
| JAN/FEB/MAR           | 2             | 0         | 0             |  |  |  |  |
| APR/MAY/JUNE          | 6             | 0         | 0             |  |  |  |  |

- CURRENT YEAR GOALS FOR NEW CLUBS

- ■ - CURRENT YEAR ACTUAL NEW CLUBS

▲ - LAST YEAR ACTUAL NEW CLUBS